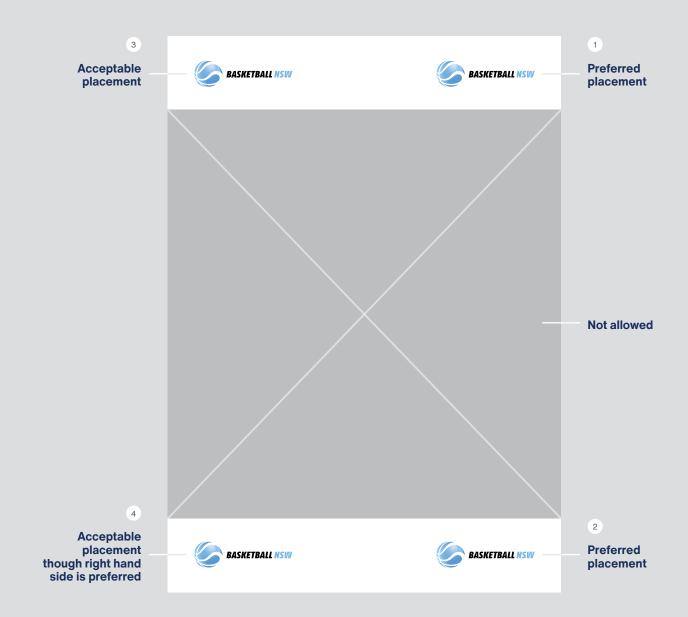

### **Placement**

The image to the right demonstrates the general rule for logo placement.

The preferred placement for the Basketball NSW logo is in the top right hand corner of communications. This way, the logo becomes a grounding element that appears consistently on all pieces.

If the top right is unsuitable, bottom right should be used, followed by the corners on the left hand side of the document.