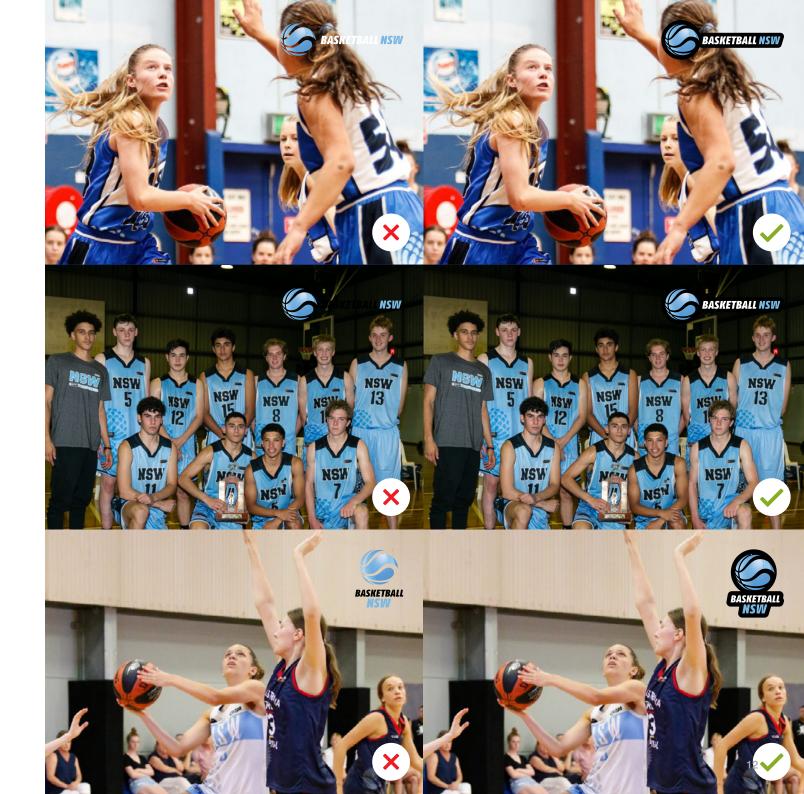

#### Logo & Photography

For simplicity and maximum visibility, the secondary Basketball NSW logo should always be utilised along with sufficient white space. This logo, contained within the black key, will be clearly visible on any imagery.

To the right are some typical examples of incorrect and correct logo usage and placement.