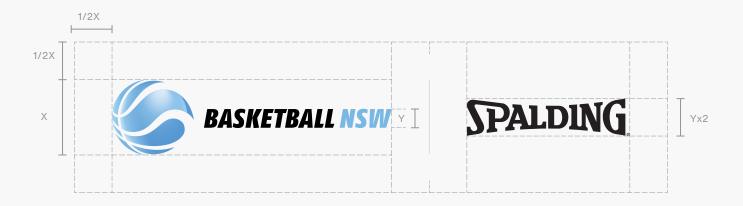

|



# **Co-Branding**



#### **Co-Branding**

### Space & Size

When creating Basketball NSW marketing material which needs to feature a co-branded logo, the following rules should be applied.

- 1. The Basketball NSW logo should remain on the left hand side.
- 2. Basketball NSW standard white space applies
- **3.** There should be a thin dividing line between the two logos. The line should be Light Grey and a tint of 25% (see Neutral Colours section). The divider should be the height of X.
- 4. The clear space to the left of the partner logo should also be 1/2 X.
- 5. The partner logo's height should be the height of Yx2 (Y multiplied by 2).





## THANK YOU

BNSW.COM.AU