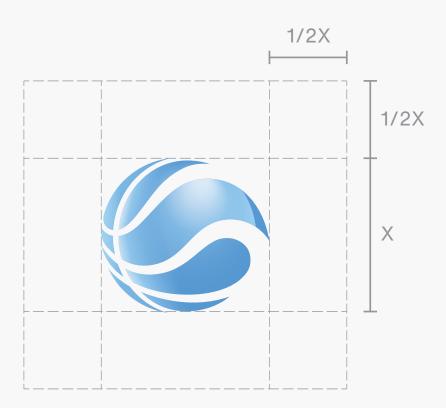

### Limited Use Logo

In certain instances a reduced version of the main logo can be used. Ideally this should only be used for internal purposes/communications (e.g. Powerpoint) as a decorative element and rarely in other designs which heavily already references the Basketball NSW name.

#### **Clear space**

The clear space is measured by half the height of the logo (as shown). This is a proportional measure and is consistent at whatever size the logo appears.