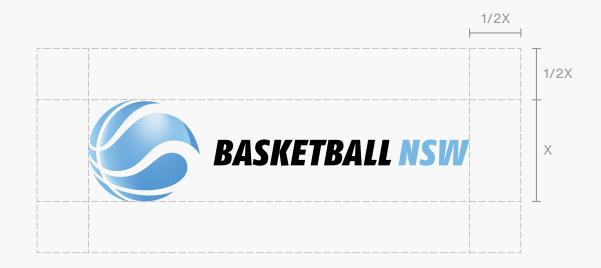

### Space & Size

#### **Clear space**

There should be a minimum clearance between the logo and other elements.

The clear space is measured by half the height of the logo (as shown). This is a proportional measure and is consistent at whatever size the logo appears.

#### Minimum size

The minimum height of the logo must be at least 40 pixels for digital applications or 8mm for print. Do not use the logo at a size less than this as reproduction may become problematic.