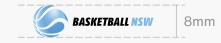

#### Minimum size

The minimum height of the logo must be at least 40 pixels for digital applications or 8mm for print. Do not use the logo at a size less than this as reproduction may become problematic.